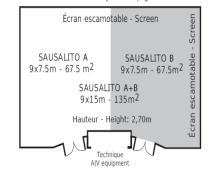

## **Room Lay Out & Capacity**

Salon Sausalito, 135m<sup>2</sup>

Organize your event in an artistic and casual atmosphere. Add a touch of personalized service, state-of-the-art technologies, unparalleled expertise and your project becomes a reality with every success guaranteed.

Lumière du jour - Daylight

|             | $M^2$ | U Shape | Théâtre | Ecole | Cabaret | Banquet<br>Cabaret<br>+ Buffet | Cocktail | Block |
|-------------|-------|---------|---------|-------|---------|--------------------------------|----------|-------|
| SAUSALITO   | 135   | 30      | 100     | 36    | 30      | 7 x 5 = 35                     | 120      | 36    |
| SAUSALITO A | 67.5  | 14      | 45      | N/A   | 20      | 3 x 5 = 15                     | 40       | 15    |
| SAUSALITO B | 67.5  | 14      | 45      | N/A   | 20      | 3 x 5 = 15                     | 40       | 15    |
| NOLITA      | 70    | N/A     | 50      | N/A   | 20      | 4 x 5 = 20                     | 50       | 20    |