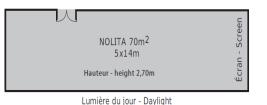

Lumière du jour - Daylight

|             | $M^2$ | U Shape | Théâtre | Ecole | Cabaret | Banquet<br>Cabaret<br>+ Buffet | Cocktail | Block |
|-------------|-------|---------|---------|-------|---------|--------------------------------|----------|-------|
| SAUSALITO   | 135   | 30      | 100     | 36    | 30      | 7 x 5 = 35                     | 120      | 36    |
| SAUSALITO A | 67.5  | 14      | 45      | N/A   | 20      | 3 x 5 = 15                     | 40       | 15    |
| SAUSALITO B | 67.5  | 14      | 45      | N/A   | 20      | 3 x 5 = 15                     | 40       | 15    |
| NOLITA      | 70    | N/A     | 50      | N/A   | 20      | 4 x 5 = 20                     | 50       | 20    |