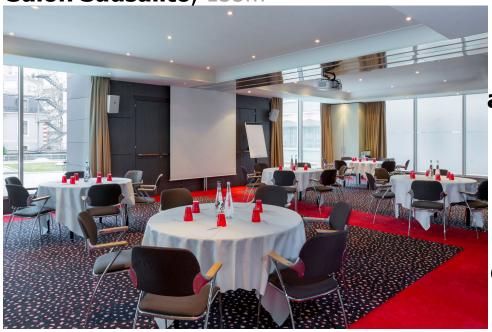

## **Room Lay Out & Capacity**

Salon Sausalito, 135m<sup>2</sup>

Organize your event in an artistic and casual atmosphere. Add a touch of personalized service, state-of-the-art technologies, unparalleled expertise and your project becomes a reality with every success guaranteed.

Lumière du jour - Daylight

|             | $M^2$ | U Shape | Théâtre | Ecole | Cabaret | Banquet<br>Cabaret<br>+ Buffet | Cocktail | Block |
|-------------|-------|---------|---------|-------|---------|--------------------------------|----------|-------|
| SAUSALITO   | 135   | 30      | 100     | 36    | 30      | 7 x 5 = 35                     | 120      | 36    |
| SAUSALITO A | 67.5  | 14      | 45      | N/A   | 20      | 3 x 5 = 15                     | 40       | 15    |
| SAUSALITO B | 67.5  | 14      | 45      | N/A   | 20      | 3 x 5 = 15                     | 40       | 15    |
| NOLITA      | 70    | N/A     | 50      | N/A   | 20      | 4 x 5 = 20                     | 50       | 20    |