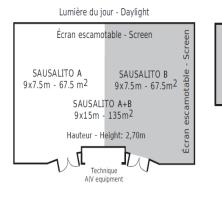

#### Salon SAUSALITO, 135m<sup>2</sup>

Organize your event in an artistic and casual atmosphere. Add a touch of personalized service, stateof-the-art technologies, unparalleled expertise and your project becomes a reality with every success guaranteed. Salon Nolita, 70m<sup>2</sup>

|             | M²   | U Shape | Théâtre | School | Royale | Cabaret | Cocktail | Dinner |
|-------------|------|---------|---------|--------|--------|---------|----------|--------|
| SAUSALITO   | 135  | 30      | 100     | 36     | 30     | 30      | 120      |        |
| SAUSALITO A | 67.5 | 14      | 45      |        | 14     | 20      | 40       |        |
| SAUSALITO B | 67.5 | 14      | 45      |        | 14     | 20      | 40       |        |
| NOLITA      | 70   |         | 50      |        | 20     | 20      | 50       |        |