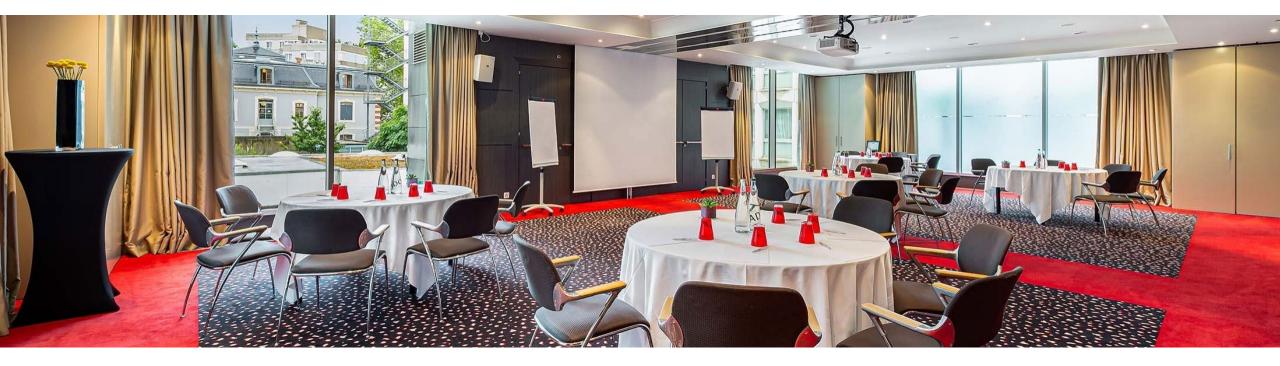

#### Salon SAUSALITO, 135m<sup>2</sup>

Organize your event in an artistic and casual atmosphere. Add a touch of personalized service, stateof-the-art technologies, unparalleled expertise and your project becomes a reality with every success guaranteed. Salon Nolita, 70m<sup>2</sup>

|             | M²   | U Shape | Théâtre | School | Royale | Cabaret | Cocktail | Dinner |
|-------------|------|---------|---------|--------|--------|---------|----------|--------|
| SAUSALITO   | 135  | 30      | 100     | 36     | 30     | 30      | 120      |        |
| SAUSALITO A | 67.5 | 14      | 45      |        | 14     | 20      | 40       |        |
| SAUSALITO B | 67.5 | 14      | 45      |        | 14     | 20      | 40       |        |
| NOLITA      | 70   |         | 50      |        | 20     | 20      | 50       |        |