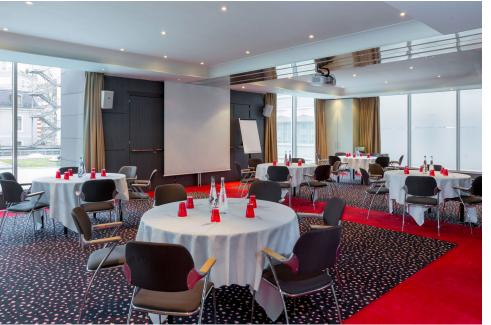

#### Salon SAUSALITO, 135m<sup>2</sup>

Organize your event in an artistic and casual atmosphere. Add a touch of personalized service, stateof-the-art technologies, unparalleled expertise and your project becomes a reality with every success guaranteed. Salon Nolita, 70m<sup>2</sup>

|             | M²   | U Shape | Théâtre | School | Royale | Cabaret | Cocktail | Dinner |
|-------------|------|---------|---------|--------|--------|---------|----------|--------|
| SAUSALITO   | 135  | 30      | 100     | 36     | 30     | 30      | 120      |        |
| SAUSALITO A | 67.5 | 14      | 45      |        | 14     | 20      | 40       |        |
| SAUSALITO B | 67.5 | 14      | 45      |        | 14     | 20      | 40       |        |
| NOLITA      | 70   |         | 50      |        | 20     | 20      | 50       |        |