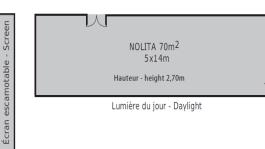

#### Salon SAUSALITO, 135m<sup>2</sup>

Organize your event in an artistic and casual atmosphere. Add a touch of personalized service, stateof-the-art technologies, unparalleled expertise and your project becomes a reality with every success guaranteed. Salon Nolita, 70m<sup>2</sup>

|             | M²   | U Shape | Théâtre | School | Royale | Cabaret | Cocktail | Dinner |
|-------------|------|---------|---------|--------|--------|---------|----------|--------|
| SAUSALITO   | 135  | 30      | 100     | 36     | 30     | 30      | 120      |        |
| SAUSALITO A | 67.5 | 14      | 45      |        | 14     | 20      | 40       |        |
| SAUSALITO B | 67.5 | 14      | 45      |        | 14     | 20      | 40       |        |
| NOLITA      | 70   |         | 50      |        | 20     | 20      | 50       |        |